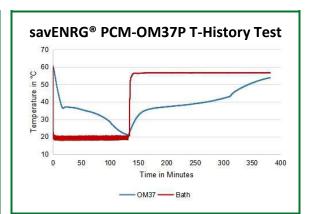

# INCUBATION PACKS +37°C (+98.6°F)

**savENRG® Incubation Packs** are made with non-toxic, organic Phase Change Material PCM-OM37P. These Incubation Packs are engineered to provide reliable temperature control, keeping biological specimens in the +30°C to +37°C (+86°F to +98.6°F) temperature range during transportation.

## **Features:**

- Bio-based, safe and reusable.
- Engineered to freeze and thaw at +37°C (+98.6°F).
- Remains stable for thousands of uses.
- Encapsulated in flexible pouches.