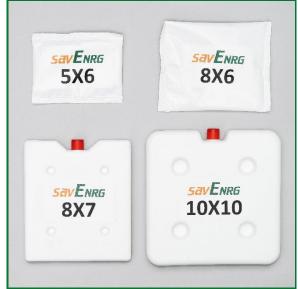

## Standard Product Range for savENRG<sup>®</sup> CRT Packs

PRODUCT

DATA SHEET

## Order Online

| Model Number     | Туре   | PCM Weight    | Dimensions            | Units per Case | Case Weight |
|------------------|--------|---------------|-----------------------|----------------|-------------|
| OM18P-5X6-100V   | Pouch  | 3.5oz / 100g  | 5" X 6" X 0.4"        | 50             | 15 lbs      |
| OM18P-8X6-250V   | Pouch  | 9oz / 250g    | 8" X 6" X 0.7"        | 25             | 18 lbs      |
| OM18P-8X7-500    | Bottle | 17.5oz / 500g | 8.75" X 7.5" X 0.875" | 8              | 15 lbs      |
| OM18P-10X10-1000 | Bottle | 36oz / 1000g  | 9.5" X 9.5" X 1.25"   | 6              | 19 lbs      |