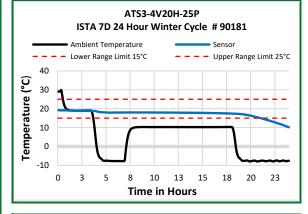

#### **Application:**

Provides freeze protection to CRT loads, maintaining temperature above +15°C (+59°F) in the Winter for transportation of controlled room temperature biological specimens and medication.